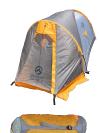

## Camping equipment Free rental shop

For two people North Face Assault 2 2.4Kg / 5.3 lb

Coleman Lanthanum NorthStar: Max 230W 7~14 Hr, Gasoline

Multi-fuel stove (Kerosene)

For 4 people North Face NorthStar 4 9.2Kg / 20.3 lb