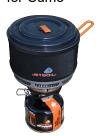

Flashlight

22.000 lm 12Hr~

LED Lanthanum Max 1,500 lm 4Hr(Max)~

Jetboil Flash 1.0L Hi speed boil For 1-2 people

1.5L cooking pot for Sumo

For 6 people North Face Wawona 6 10.2Kg / 22.5 lb

Batterypack

Jetboil Sumo 1.8L Big size