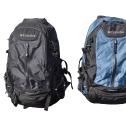

Cooking pot set

North Face Large Backpack 55

Columbia Backpack Midium

Gasoline and kerosene will be provided free of charge.

Rechargeable batteries for lighting and charging smartphones.

If you use preserved foods, you pay only for what you use..