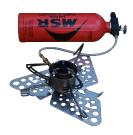

## Camping equipment Free rental shop

For two people North Face Assault 2 2.4Kg / 5.3 lb

Coleman Lanthanum NorthStar: Max 230W 7~14 Hr, Gasoline

Multi-fuel stove (Kerosene)

For 4 people North Face NorthStar 4 9.2Kg / 20.3 lb