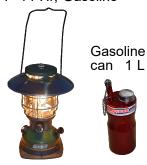

## Camping equipment Free rental shop

For two people North Face Assault 2 2.4Kg / 5.3 lb

Coleman Lanthanum NorthStar: Max 230W 7~14 Hr, Gasoline

Multi-fuel stove (Kerosene)

For 4 people North Face NorthStar 4 9.2Kg / 20.3 lb