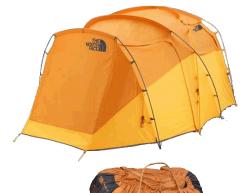

## Camping equipment Free rental shop

For two people North Face Assault 2 2.4Kg / 5.3 lb

Coleman Lanthanum NorthStar: Max 230W 7~14 Hr, Gasoline

Multi-fuel stove (Kerosene)

For 4 people North Face NorthStar 4 9.2Kg / 20.3 lb