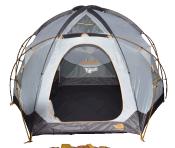

Flashlight

22.000 lm 12Hr~

LED Lanthanum Max 1,500 lm 4Hr(Max)~

Jetboil Flash 1.0L Hi speed boil For 1-2 people

1.5L cooking pot for Sumo

For 6 people North Face Wawona 6 10.2Kg / 22.5 lb

Batterypack

Jetboil Sumo 1.8L Big size